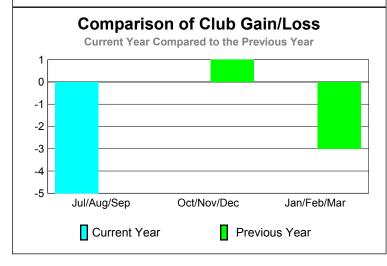

## GMT: NARESH KUMAR AGGARWAL Location: INDIA GMT CA: 6

| CLUBS       |                     |                               |                                   |                                  |                                  |
|-------------|---------------------|-------------------------------|-----------------------------------|----------------------------------|----------------------------------|
|             | <u>Club</u> Results |                               |                                   |                                  | <u>Clubs</u>                     |
|             | 2009-2010           |                               |                                   |                                  | 2008-2009                        |
| Month       | New<br>Club<br>Goal | Actual<br>New<br><u>Clubs</u> | Actual<br>Dropped<br><u>Clubs</u> | Gain/<br>Loss of<br><u>Clubs</u> | Gain/<br>Loss of<br><u>Clubs</u> |
| Jul/Aug/Sep | 2                   | 0                             | -5                                | -5                               | 0                                |
| Oct/Nov/Dec | 1                   | 0                             | 0                                 | 0                                | 1                                |
| Jan/Feb/Mar | 4                   | 4                             | -4                                | 0                                | -3                               |
| Totals      | 7                   | 4                             | -9                                | -5                               | -2                               |