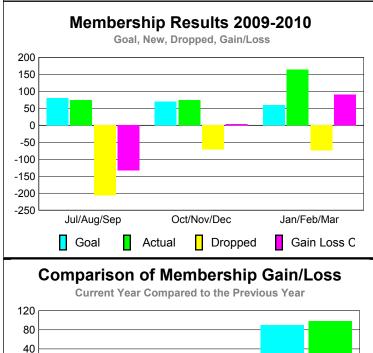

## Club Results 2009-2010 Goal, New, Dropped, Gain/Loss Jul/Aug/Sep Oct/Nov/Dec Jan/Feb/Mar Goal Actual Dropped Gain Loss C