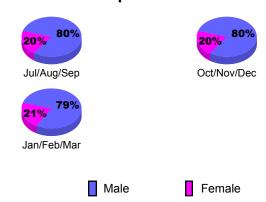

|
| Oct/Nov/Dec | 1                   | 0                             | 0                                 | 0                                | 1                                |
| Jan/Feb/Mar | 4                   | 4                             | -4                                | 0                                | -3                               |
| Totals      | 7                   | 4                             | -9                                | -5                               | -2                               |

OF TIME

## Club Results 2009-2010 Goal, New, Dropped, Gain/Loss Jul/Aug/Sep Oct/Nov/Dec Jan/Feb/Mar Goal Actual Dropped Gain Loss C



## YTD Status Quo Clubs 2009-2010







## **Gender Comparison 2009-2010**

Oct/Nov/Dec

Jan/Feb/Mar

Previous Year