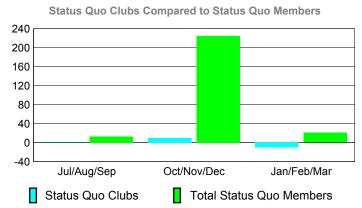

| -5                               | 0                                |
| Oct/Nov/Dec | 1                   | 0                             | 0                                 | 0                                | 1                                |
| Jan/Feb/Mar | 4                   | 4                             | -4                                | 0                                | -3                               |
| Totals      | 7                   | 4                             | -9                                | -5                               | -2                               |

OF TIME

## Club Results 2009-2010 Goal, New, Dropped, Gain/Loss Jul/Aug/Sep Oct/Nov/Dec Jan/Feb/Mar Goal Actual Dropped Gain Loss C



## YTD Status Quo Clubs 2009-2010







## **Gender Comparison 2009-2010**

Oct/Nov/Dec

Jan/Feb/Mar

Previous Year