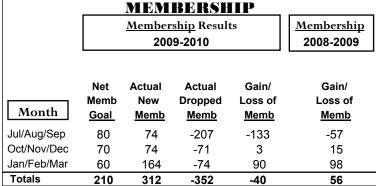

## GMT: NARESH KUMAR AGGARWAL Location: INDIA GMT CA: 6

| CLUBS       |                     |                               |                                   |                                  |                                  |
|-------------|---------------------|-------------------------------|-----------------------------------|----------------------------------|----------------------------------|
|             | <u>Club</u> Results |                               |                                   |                                  | <u>Clubs</u>                     |
|             | 2009-2010           |                               |                                   |                                  | 2008-2009                        |
| Month       | New<br>Club<br>Goal | Actual<br>New<br><u>Clubs</u> | Actual<br>Dropped<br><u>Clubs</u> | Gain/<br>Loss of<br><u>Clubs</u> | Gain/<br>Loss of<br><u>Clubs</u> |
| Jul/Aug/Sep | 2                   | 0                             | -5                                | -5                               | 0                                |
| Oct/Nov/Dec | 1                   | 0                             | 0                                 | 0                                | 1                                |
| Jan/Feb/Mar | 4                   | 4                             | -4                                | 0                                | -3                               |
| Totals      | 7                   | 4                             | -9                                | -5                               | -2                               |